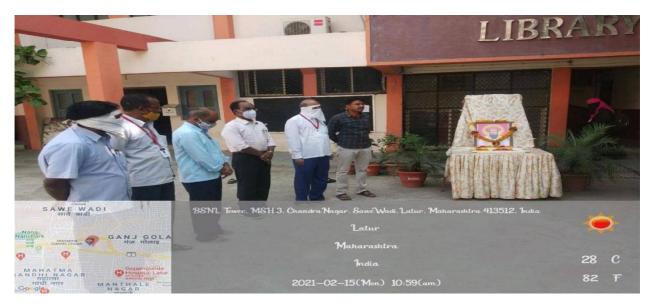

#### C) Geo-tagged photographs/Screenshots

Teaching & Non-Teaching Staff participant in Sant Sevalal Maharaj jayanti

Students participant of Sant Sevalal Maharaj Jayanti