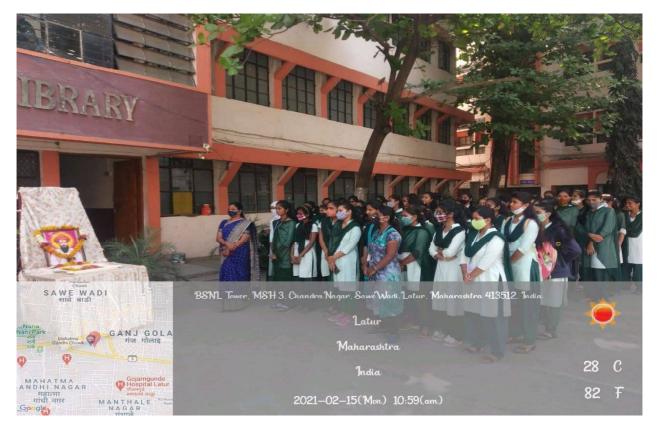

#### C) Geo-tagged photographs/Screenshots

Teaching & Non-Teaching Staff participant in Sant Sevalal Maharaj jayanti

Students participant of Sant Sevalal Maharaj Jayanti